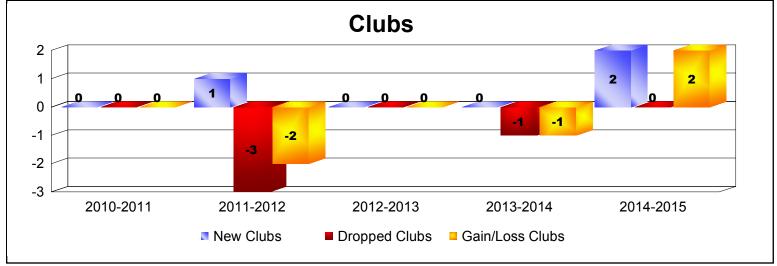

District 14 F

As of June 2015 Cumulative

| Year      | New<br>Clubs | Dropped<br>Clubs | Gain/<br>Loss<br>Clubs | New<br>Members | Charter<br>Members | Reinstate<br>Members | Transfer<br>Members | Total<br>Member<br>Added | Total<br>Members<br>Dropped | Gain/<br>Loss<br>Members |
|-----------|--------------|------------------|------------------------|----------------|--------------------|----------------------|---------------------|--------------------------|-----------------------------|--------------------------|
| 2010-2011 | 0            | 0                | 0                      | 90             | 0                  | 3                    | 3                   | 96                       | -116                        | -20                      |
| 2011-2012 | 1            | -3               | -2                     | 69             | 21                 | 2                    | 15                  | 107                      | -127                        | -20                      |
| 2012-2013 | 0            | 0                | 0                      | 86             | 0                  | 2                    | 7                   | 95                       | -131                        | -36                      |
| 2013-2014 | 0            | -1               | -1                     | 90             | 0                  | 5                    | 2                   | 97                       | -124                        | -27                      |
| 2014-2015 | 2            | 0                | 2                      | 68             | 44                 | 1                    | 3                   | 116                      | -120                        | -4                       |
| Average   | 1            | -1               | 0                      | 81             | 13                 | 3                    | 6                   | 102                      | -124                        | -21                      |