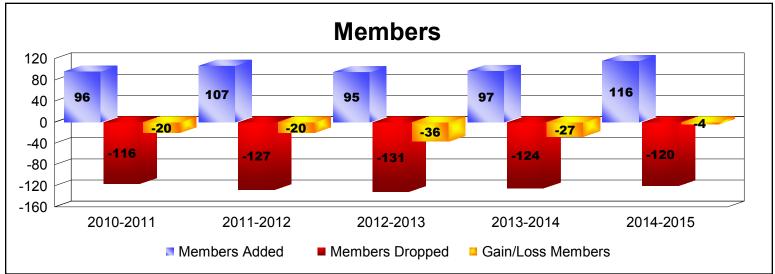

District 14 F

As of June 2015 Cumulative

| Year      | New<br>Clubs | Dropped<br>Clubs | Gain/<br>Loss<br>Clubs | New<br>Members | Charter<br>Members | Reinstate<br>Members | Transfer<br>Members | Total<br>Member<br>Added | Total<br>Members<br>Dropped | Gain/<br>Loss<br>Members |
|-----------|--------------|------------------|------------------------|----------------|--------------------|----------------------|---------------------|--------------------------|-----------------------------|--------------------------|
| 2010-2011 | 0            | 0                | 0                      | 90             | 0                  | 3                    | 3                   | 96                       | -116                        | -20                      |
| 2011-2012 | 1            | -3               | -2                     | 69             | 21                 | 2                    | 15                  | 107                      | -127                        | -20                      |
| 2012-2013 | 0            | 0                | 0                      | 86             | 0                  | 2                    | 7                   | 95                       | -131                        | -36                      |
| 2013-2014 | 0            | -1               | -1                     | 90             | 0                  | 5                    | 2                   | 97                       | -124                        | -27                      |
| 2014-2015 | 2            | 0                | 2                      | 68             | 44                 | 1                    | 3                   | 116                      | -120                        | -4                       |
| Average   | 1            | -1               | 0                      | 81             | 13                 | 3                    | 6                   | 102                      | -124                        | -21                      |